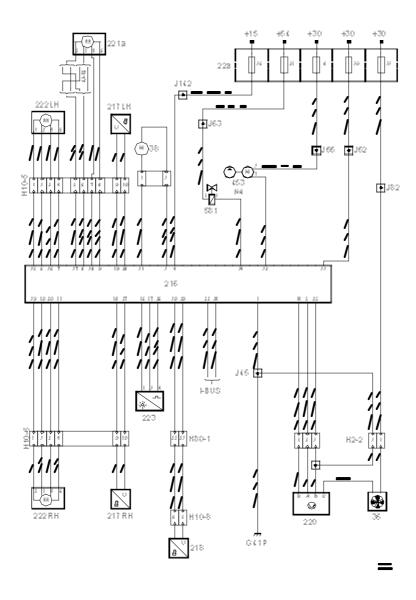

## **Component list**

| No.   | Name Location                                                                                     | Illustration |
|-------|---------------------------------------------------------------------------------------------------|--------------|
|       | Components                                                                                        |              |
| 22a   | Main fuse board, dashboard                                                                        | <b>→</b>     |
|       | at the short end of the dashboard near the driver's door                                          |              |
| 36    | Motor, ventilation fan                                                                            | <b>→</b>     |
|       | in upper part of heating and ventilation unit                                                     |              |
| 38    | Motor, air recirculation flap                                                                     | <b>→</b>     |
|       | on console next to fan motor on passenger side                                                    |              |
| 216   | Control module, ACC                                                                               | <b>→</b>     |
|       | in the centre of the dashboard                                                                    |              |
| 217LH | Temperature sensor, blended air, LH side                                                          | <b>→</b>     |
|       | in the floor duct outlet of the heating and ventilation unit on the LH end                        |              |
| 217RH | Temperature sensor, blended air, RH side                                                          | <b>→</b>     |
|       | in the floor duct outlet of the heating and ventilation unit on the RH end                        |              |
| 218   | Temperature sensor, cabin air                                                                     | -            |
|       | in the front roof console                                                                         |              |
| 220   | Ventilation fan control                                                                           | <b>→</b>     |
|       | in heating and ventilation unit end on driver's side by the bulkhead partition                    |              |
| 221a  | Motor, air distribution damper,<br>defroster/panel/floor                                          | <b>→</b>     |
|       | on the side of the heating and ventilation unit above the floor duct outlet on the passenger side |              |

| 222LH | Motor, air-blending flap, LH side                                                                     | -        |
|-------|-------------------------------------------------------------------------------------------------------|----------|
|       | on the left side of the heating and ventilation unit between the floor duct outlet and the radio box  |          |
| 222RH | Motor, air-blending flap, RH side                                                                     | <b>→</b> |
|       | on the right side of the heating and ventilation unit between the floor duct outlet and the radio box |          |
| 223   | Solar sensor                                                                                          | <b>→</b> |
|       | in the centre of the dashboard                                                                        |          |
| 453   | Motor, coolant circulation pump                                                                       | <b>→</b> |
|       | in the engine bay behind the brake servo                                                              |          |
| 581   | Solenoid valve, heat exchanger                                                                        | <b>→</b> |
|       | on console by shut-off valve                                                                          |          |
|       |                                                                                                       |          |
|       | 2 pin connectors                                                                                      |          |
| H2-2  | By ventilation fan motor                                                                              | <b>→</b> |
|       | 10-pin connectors                                                                                     |          |
|       |                                                                                                       |          |
| H10-5 | Black connector on front of heating and ventilation unit towards centre console                       | -        |
| H10-6 | Grey connector on front of heating and ventilation unit towards centre console                        | <b>→</b> |
| H10-8 | Black connector for roof console for front roof lamp                                                  | <b>→</b> |
| -     |                                                                                                       |          |

| H80-1 | In connector console under left A-pillar                                                                       | <b>→</b> |
|-------|----------------------------------------------------------------------------------------------------------------|----------|
|       | Crimp connectors                                                                                               |          |
| J45   | <b>LHD:</b> Approx. 35 mm from the glove box lighting branching point towards the heating and ventilation unit | <b>→</b> |
|       | <b>RHD:</b> Approx. 90 mm from branching of grounding point G43 toward glove box lighting                      |          |
| J62   | <b>LHD:</b> Approx. 100 mm from left front floor lighting branching point, towards steering wheel switches     | <b>→</b> |
|       | <b>RHD:</b> Approx. 50 mm from the data link connector branching point, towards the steering wheel switches    |          |
| J63   | <b>LHD:</b> Approx. 300 mm from grounding point G40 branching towards DICE control module                      | <b>→</b> |
|       | <b>RHD:</b> Approx. 210 mm from the MIU branching point (20-pin connector) towards the DICE control module     |          |
| J66   | <b>LHD:</b> Approx. 60 mm from LH front floor lighting branching point towards DICE control module             | <b>→</b> |
|       | <b>RHD:</b> Approx. 100 mm from MIU (20-pin connector) branching point towards DICE control module             |          |
| J82   | <b>LHD:</b> At branching point to DICE control module                                                          | <b>→</b> |
|       | <b>RHD:</b> Approx. 330 mm from the DICE control module branching point, towards the engine bay lead-through   |          |
| J142  | <b>LHD:</b> Approx. 60 mm from the DICE control module branching point, towards the engine bay lead-through    | <b>→</b> |
|       | <b>RHD:</b> Approx. 120 mm from the DICE control module branching point, towards the main fuse board           |          |

## **Grounding points**

| G41P | Left grounding screw on knee member (in cabin) | <b>→</b> |
|------|------------------------------------------------|----------|
|      |                                                |          |